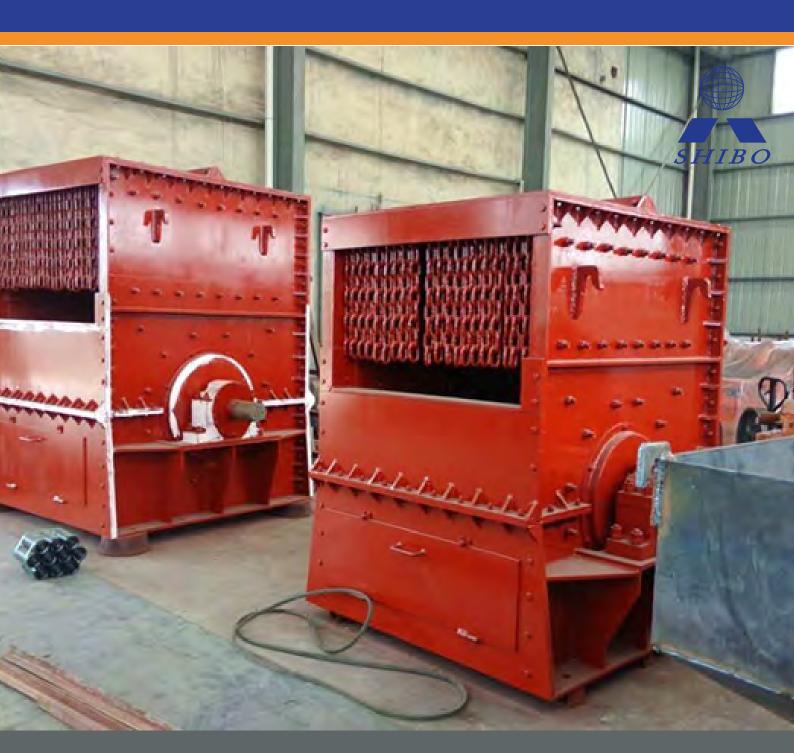

## **Box-Type Crusher**

**Operating Instruction** 

Henan Shibo Heavy Machinery Co., Ltd.

The box crusher is the mechanical principle of crushing the stone by the general heavy hammer crusher, the counter hammer crusher, the vertical hammer crusher and the hammer head (board hammer). After the optimum design, the latest generation of broken machinery products have been produced.

The individual hammer head of the box type crusher has large weight, high rotor speed and big moment of inertia of the hammer. It fully embodies the advantages of large breaking and small weight, and has the unique ability to crush the super bulk stone.