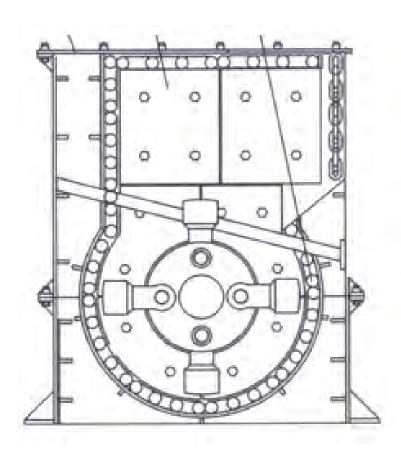

## **Box-Type Crusher**

**Operating Instruction** 

Henan Shibo Heavy Machinery Co., Ltd.

The box crusher is the mechanical principle of crushing the stone by the general heavy hammer crusher, the counter hammer crusher, the vertical hammer crusher and the hammer head (board hammer). After the optimum design, the latest generation of broken machinery products have been produced.

The individual hammer head of the box type crusher has large weight, high rotor speed and big moment of inertia of the hammer. It fully embodies the advantages of large breaking and small weight, and has the unique ability to crush the super bulk stone.