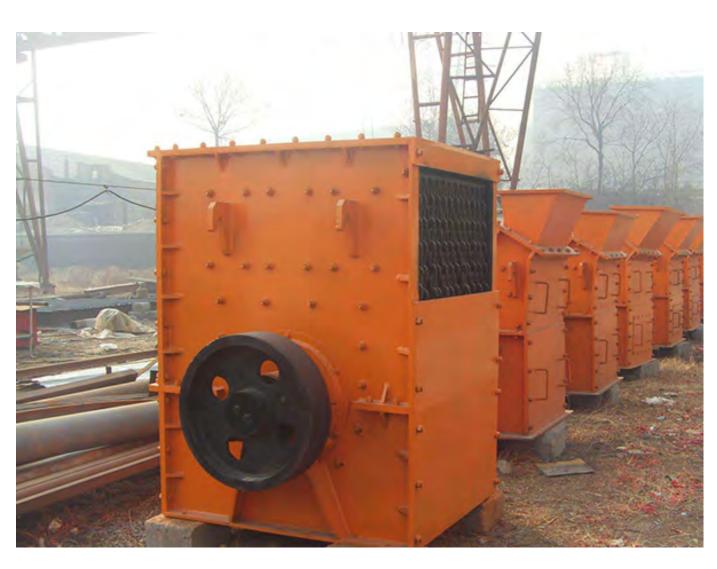

## **Box-Type Crusher**

**Operating Instruction** 

Henan Shibo Heavy Machinery Co., Ltd.

The box crusher is the mechanical principle of crushing the stone by the general heavy hammer crusher, the counter hammer crusher, the vertical hammer crusher and the hammer head (board hammer). After the optimum design, the latest generation of broken machinery products have been produced.

The individual hammer head of the box type crusher has large weight, high rotor speed and big moment of inertia of the hammer. It fully embodies the advantages of large breaking and small weight, and has the unique ability to crush the super bulk stone.