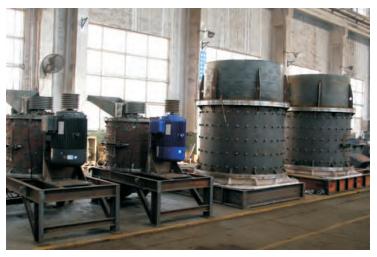

#### Overview

This series of is a new product designed in our company by basing on PEL vertical combination crusher and combining with the domestic and foreign fine crushing technology, and its performance has reached the domestic advanced level. It is suitable for crushing all kinds of medium hard ores in mine, metallurgy, refractory, cement, coal, glass, ceramics and power plant. Its main features are big crushing ratio, high output (1.4 times higher than that of the same crushing plants in domestic market), high efficiency and energy conservancy; and the easy-wearing parts use wear-resisting materials with high hardness, high toughness and complex alloy so that its service life is improved by 2-3 times and the gap between the hammer and the impacting plate is adjustable so that it can satisfy the needs of different granularities.

### Technical data

| Model                             |                   | 800               | 1000               | 1250               | 1500               | 1750               |
|-----------------------------------|-------------------|-------------------|--------------------|--------------------|--------------------|--------------------|
| Rotor diameter (mm)               |                   | 650               | 800                | 1000               | 1250               | 1560               |
| Cylinder height(mm)               |                   | 800               | 850                | 850                | 1000               | 1410               |
| Main shaft rotation speed (r/min) |                   | 1350              | 970                | 740                | 650                | 600                |
| Feeding size(mm)                  |                   | 50                | 70                 | 100                | 100                | 100                |
| Discharging size (mm)             |                   | 0-5               | 0-5                | 0-5                | 0-5                | 0-5                |
| Processing capacity (t/h)         |                   | 5-15              | 10-30              | 20-60              | 30-80              | 40-100             |
| Motor                             | Power(kw)         | 30                | 55                 | 75                 | 110                | 132                |
|                                   | Rotation<br>speed | 1440              | 1440               | 750                | 750                | 750                |
| Dimensions(L×W×H)<br>(mm)         |                   | 2200×860<br>×1980 | 2700×1160<br>×2000 | 2800×1400<br>×2730 | 3100×1900<br>×2300 | 3350×2100<br>×2800 |
| Total weight (t)                  |                   | 2.3               | 4.5                | 9.73               | 18.1               | 26.61              |