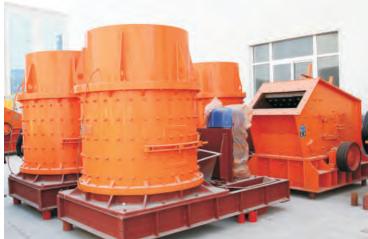

#### Overview

This series of is a new product designed in our company by basing on PEL vertical combination crusher and combining with the domestic and foreign fine crushing technology, and its performance has reached the domestic advanced level. It is suitable for crushing all kinds of medium hard ores in mine, metallurgy, refractory, cement, coal, glass, ceramics and power plant. Its main features are big crushing ratio, high output (1.4 times higher than that of the same crushing plants in domestic market), high efficiency and energy conservancy; and the easy-wearing parts use wear-resisting materials with high hardness, high toughness and complex alloy so that its service life is improved by 2-3 times and the gap between the hammer and the impacting plate is adjustable so that it can satisfy the needs of different granularities.

### Technical data

| Model                             |                   | 800               | 1000               | 1250               | 1500               | 1750               |
|-----------------------------------|-------------------|-------------------|--------------------|--------------------|--------------------|--------------------|
| Rotor diameter (mm)               |                   | 650               | 800                | 1000               | 1250               | 1560               |
| Cylinder height(mm)               |                   | 800               | 850                | 850                | 1000               | 1410               |
| Main shaft rotation speed (r/min) |                   | 1350              | 970                | 740                | 650                | 600                |
| Feeding size(mm)                  |                   | 50                | 70                 | 100                | 100                | 100                |
| Discharging size (mm)             |                   | 0-5               | 0-5                | 0-5                | 0-5                | 0-5                |
| Processing capacity (t/h)         |                   | 5-15              | 10-30              | 20-60              | 30-80              | 40-100             |
| Motor                             | Power(kw)         | 30                | 55                 | 75                 | 110                | 132                |
|                                   | Rotation<br>speed | 1440              | 1440               | 750                | 750                | 750                |
| Dimensions(L×W×H)<br>(mm)         |                   | 2200×860<br>×1980 | 2700×1160<br>×2000 | 2800×1400<br>×2730 | 3100×1900<br>×2300 | 3350×2100<br>×2800 |
| Total weight (t)                  |                   | 2.3               | 4.5                | 9.73               | 18.1               | 26.61              |