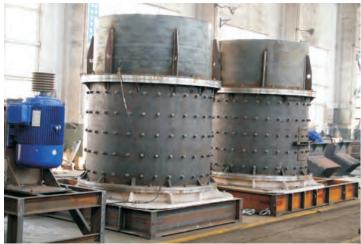

#### Overview

This series of is a new product designed in our company by basing on PEL vertical combination crusher and combining with the domestic and foreign fine crushing technology, and its performance has reached the domestic advanced level. It is suitable for crushing all kinds of medium hard ores in mine, metallurgy, refractory, cement, coal, glass, ceramics and power plant. Its main features are big crushing ratio, high output (1.4 times higher than that of the same crushing plants in domestic market), high efficiency and energy conservancy; and the easy-wearing parts use wear-resisting materials with high hardness, high toughness and complex alloy so that its service life is improved by 2-3 times and the gap between the hammer and the impacting plate is adjustable so that it can satisfy the needs of different granularities.

### Technical data

| Model                             |                   | 800               | 1000               | 1250               | 1500               | 1750               |
|-----------------------------------|-------------------|-------------------|--------------------|--------------------|--------------------|--------------------|
| Rotor diameter (mm)               |                   | 650               | 800                | 1000               | 1250               | 1560               |
| Cylinder height(mm)               |                   | 800               | 850                | 850                | 1000               | 1410               |
| Main shaft rotation speed (r/min) |                   | 1350              | 970                | 740                | 650                | 600                |
| Feeding size(mm)                  |                   | 50                | 70                 | 100                | 100                | 100                |
| Discharging size (mm)             |                   | 0-5               | 0-5                | 0-5                | 0-5                | 0-5                |
| Processing capacity (t/h)         |                   | 5-15              | 10-30              | 20-60              | 30-80              | 40-100             |
| Motor                             | Power(kw)         | 30                | 55                 | 75                 | 110                | 132                |
|                                   | Rotation<br>speed | 1440              | 1440               | 750                | 750                | 750                |
| Dimensions(L×W×H)<br>(mm)         |                   | 2200×860<br>×1980 | 2700×1160<br>×2000 | 2800×1400<br>×2730 | 3100×1900<br>×2300 | 3350×2100<br>×2800 |
| Total weight (t)                  |                   | 2.3               | 4.5                | 9.73               | 18.1               | 26.61              |