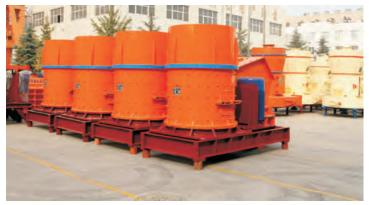

#### Overview

This series of is a new product designed in our company by basing on PEL vertical combination crusher and combining with the domestic and foreign fine crushing technology, and its performance has reached the domestic advanced level. It is suitable for crushing all kinds of medium hard ores in mine, metallurgy, refractory, cement, coal, glass, ceramics and power plant. Its main features are big crushing ratio, high output (1.4 times higher than that of the same crushing plants in domestic market), high efficiency and energy conservancy; and the easy-wearing parts use wear-resisting materials with high hardness, high toughness and complex alloy so that its service life is improved by 2-3 times and the gap between the hammer and the impacting plate is adjustable so that it can satisfy the needs of different granularities.

### Technical data

| Model                             |                   | 800               | 1000               | 1250               | 1500               | 1750               |
|-----------------------------------|-------------------|-------------------|--------------------|--------------------|--------------------|--------------------|
| Rotor diameter (mm)               |                   | 650               | 800                | 1000               | 1250               | 1560               |
| Cylinder height(mm)               |                   | 800               | 850                | 850                | 1000               | 1410               |
| Main shaft rotation speed (r/min) |                   | 1350              | 970                | 740                | 650                | 600                |
| Feeding size(mm)                  |                   | 50                | 70                 | 100                | 100                | 100                |
| Discharging size (mm)             |                   | 0-5               | 0-5                | 0-5                | 0-5                | 0-5                |
| Processing capacity (t/h)         |                   | 5-15              | 10-30              | 20-60              | 30-80              | 40-100             |
| Motor                             | Power(kw)         | 30                | 55                 | 75                 | 110                | 132                |
|                                   | Rotation<br>speed | 1440              | 1440               | 750                | 750                | 750                |
| Dimensions(L×W×H)<br>(mm)         |                   | 2200×860<br>×1980 | 2700×1160<br>×2000 | 2800×1400<br>×2730 | 3100×1900<br>×2300 | 3350×2100<br>×2800 |
| Total weight (t)                  |                   | 2.3               | 4.5                | 9.73               | 18.1               | 26.61              |