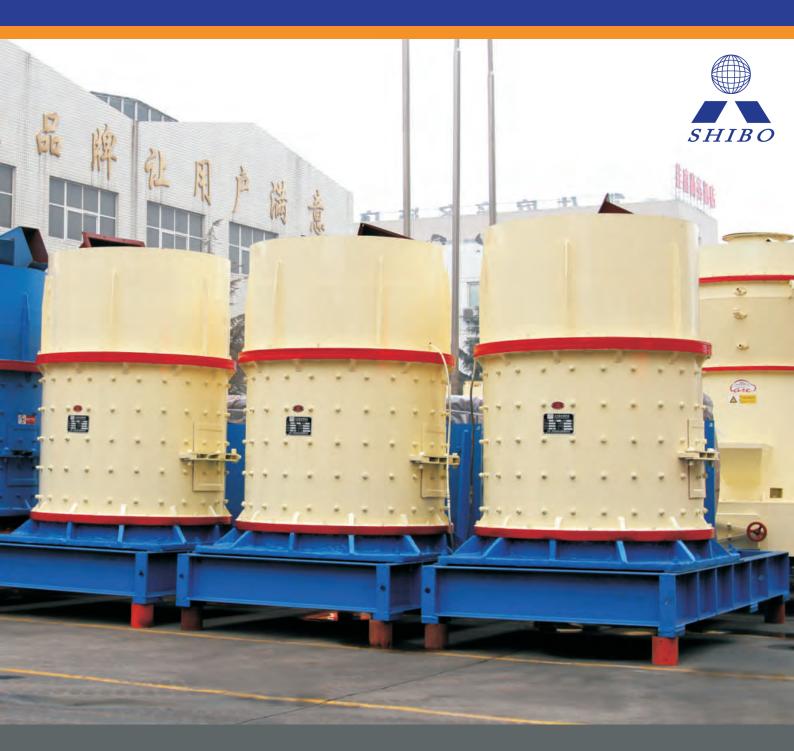

#### Overview

This series of is a new product designed in our company by basing on PEL vertical combination crusher and combining with the domestic and foreign fine crushing technology, and its performance has reached the domestic advanced level. It is suitable for crushing all kinds of medium hard ores in mine, metallurgy, refractory, cement, coal, glass, ceramics and power plant. Its main features are big crushing ratio, high output (1.4 times higher than that of the same crushing plants in domestic market), high efficiency and energy conservancy; and the easy-wearing parts use wear-resisting materials with high hardness, high toughness and complex alloy so that its service life is improved by 2-3 times and the gap between the hammer and the impacting plate is adjustable so that it can satisfy the needs of different granularities.

### Technical data

| Model                             |                   | 800               | 1000               | 1250               | 1500               | 1750               |
|-----------------------------------|-------------------|-------------------|--------------------|--------------------|--------------------|--------------------|
| Rotor diameter (mm)               |                   | 650               | 800                | 1000               | 1250               | 1560               |
| Cylinder height(mm)               |                   | 800               | 850                | 850                | 1000               | 1410               |
| Main shaft rotation speed (r/min) |                   | 1350              | 970                | 740                | 650                | 600                |
| Feeding size(mm)                  |                   | 50                | 70                 | 100                | 100                | 100                |
| Discharging size (mm)             |                   | 0-5               | 0-5                | 0-5                | 0-5                | 0-5                |
| Processing capacity (t/h)         |                   | 5-15              | 10-30              | 20-60              | 30-80              | 40-100             |
| Motor                             | Power(kw)         | 30                | 55                 | 75                 | 110                | 132                |
|                                   | Rotation<br>speed | 1440              | 1440               | 750                | 750                | 750                |
| Dimensions(L×W×H)<br>(mm)         |                   | 2200×860<br>×1980 | 2700×1160<br>×2000 | 2800×1400<br>×2730 | 3100×1900<br>×2300 | 3350×2100<br>×2800 |
| Total weight (t)                  |                   | 2.3               | 4.5                | 9.73               | 18.1               | 26.61              |