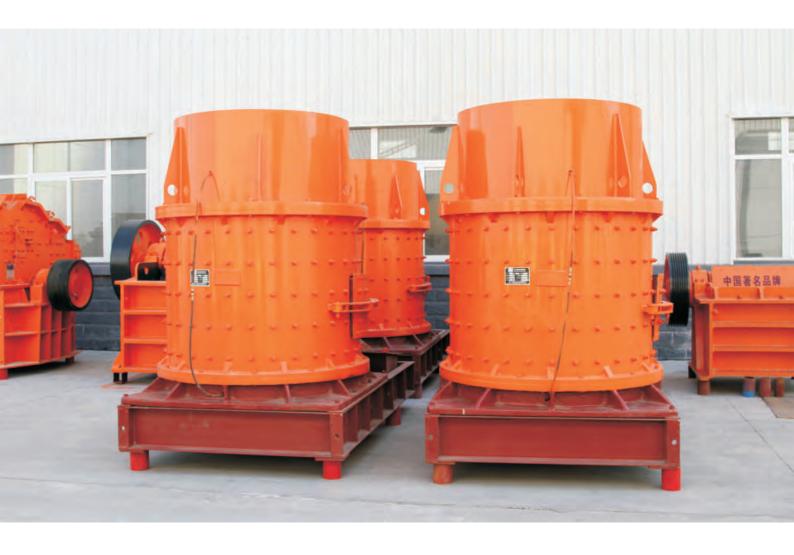

#### Overview

This series of is a new product designed in our company by basing on PEL vertical combination crusher and combining with the domestic and foreign fine crushing technology, and its performance has reached the domestic advanced level. It is suitable for crushing all kinds of medium hard ores in mine, metallurgy, refractory, cement, coal, glass, ceramics and power plant. Its main features are big crushing ratio, high output (1.4 times higher than that of the same crushing plants in domestic market), high efficiency and energy conservancy; and the easy-wearing parts use wear-resisting materials with high hardness, high toughness and complex alloy so that its service life is improved by 2-3 times and the gap between the hammer and the impacting plate is adjustable so that it can satisfy the needs of different granularities.

### Technical data

| Model                             |                   | 800               | 1000               | 1250               | 1500               | 1750               |
|-----------------------------------|-------------------|-------------------|--------------------|--------------------|--------------------|--------------------|
| Rotor diameter (mm)               |                   | 650               | 800                | 1000               | 1250               | 1560               |
| Cylinder height(mm)               |                   | 800               | 850                | 850                | 1000               | 1410               |
| Main shaft rotation speed (r/min) |                   | 1350              | 970                | 740                | 650                | 600                |
| Feeding size(mm)                  |                   | 50                | 70                 | 100                | 100                | 100                |
| Discharging size (mm)             |                   | 0-5               | 0-5                | 0-5                | 0-5                | 0-5                |
| Processing capacity (t/h)         |                   | 5-15              | 10-30              | 20-60              | 30-80              | 40-100             |
| Motor                             | Power(kw)         | 30                | 55                 | 75                 | 110                | 132                |
|                                   | Rotation<br>speed | 1440              | 1440               | 750                | 750                | 750                |
| Dimensions(L×W×H)<br>(mm)         |                   | 2200×860<br>×1980 | 2700×1160<br>×2000 | 2800×1400<br>×2730 | 3100×1900<br>×2300 | 3350×2100<br>×2800 |
| Total weight (t)                  |                   | 2.3               | 4.5                | 9.73               | 18.1               | 26.61              |