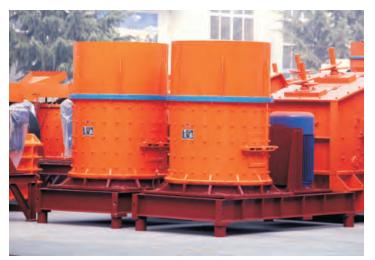

#### Overview

This series of is a new product designed in our company by basing on PEL vertical combination crusher and combining with the domestic and foreign fine crushing technology, and its performance has reached the domestic advanced level. It is suitable for crushing all kinds of medium hard ores in mine, metallurgy, refractory, cement, coal, glass, ceramics and power plant. Its main features are big crushing ratio, high output (1.4 times higher than that of the same crushing plants in domestic market), high efficiency and energy conservancy; and the easy-wearing parts use wear-resisting materials with high hardness, high toughness and complex alloy so that its service life is improved by 2-3 times and the gap between the hammer and the impacting plate is adjustable so that it can satisfy the needs of different granularities.

### Technical data

| Model                             |                   | 800               | 1000               | 1250               | 1500               | 1750               |
|-----------------------------------|-------------------|-------------------|--------------------|--------------------|--------------------|--------------------|
| Rotor diameter (mm)               |                   | 650               | 800                | 1000               | 1250               | 1560               |
| Cylinder height(mm)               |                   | 800               | 850                | 850                | 1000               | 1410               |
| Main shaft rotation speed (r/min) |                   | 1350              | 970                | 740                | 650                | 600                |
| Feeding size(mm)                  |                   | 50                | 70                 | 100                | 100                | 100                |
| Discharging size (mm)             |                   | 0-5               | 0-5                | 0-5                | 0-5                | 0-5                |
| Processing capacity (t/h)         |                   | 5-15              | 10-30              | 20-60              | 30-80              | 40-100             |
| Motor                             | Power(kw)         | 30                | 55                 | 75                 | 110                | 132                |
|                                   | Rotation<br>speed | 1440              | 1440               | 750                | 750                | 750                |
| Dimensions(L×W×H)<br>(mm)         |                   | 2200×860<br>×1980 | 2700×1160<br>×2000 | 2800×1400<br>×2730 | 3100×1900<br>×2300 | 3350×2100<br>×2800 |
| Total weight (t)                  |                   | 2.3               | 4.5                | 9.73               | 18.1               | 26.61              |