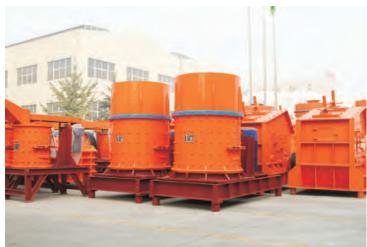

#### Overview

This series of is a new product designed in our company by basing on PEL vertical combination crusher and combining with the domestic and foreign fine crushing technology, and its performance has reached the domestic advanced level. It is suitable for crushing all kinds of medium hard ores in mine, metallurgy, refractory, cement, coal, glass, ceramics and power plant. Its main features are big crushing ratio, high output (1.4 times higher than that of the same crushing plants in domestic market), high efficiency and energy conservancy; and the easy-wearing parts use wear-resisting materials with high hardness, high toughness and complex alloy so that its service life is improved by 2-3 times and the gap between the hammer and the impacting plate is adjustable so that it can satisfy the needs of different granularities.

### Technical data

| Model                             |                   | 800               | 1000               | 1250               | 1500               | 1750               |
|-----------------------------------|-------------------|-------------------|--------------------|--------------------|--------------------|--------------------|
| Rotor diameter (mm)               |                   | 650               | 800                | 1000               | 1250               | 1560               |
| Cylinder height(mm)               |                   | 800               | 850                | 850                | 1000               | 1410               |
| Main shaft rotation speed (r/min) |                   | 1350              | 970                | 740                | 650                | 600                |
| Feeding size(mm)                  |                   | 50                | 70                 | 100                | 100                | 100                |
| Discharging size (mm)             |                   | 0-5               | 0-5                | 0-5                | 0-5                | 0-5                |
| Processing capacity (t/h)         |                   | 5-15              | 10-30              | 20-60              | 30-80              | 40-100             |
| Motor                             | Power(kw)         | 30                | 55                 | 75                 | 110                | 132                |
|                                   | Rotation<br>speed | 1440              | 1440               | 750                | 750                | 750                |
| Dimensions(L×W×H)<br>(mm)         |                   | 2200×860<br>×1980 | 2700×1160<br>×2000 | 2800×1400<br>×2730 | 3100×1900<br>×2300 | 3350×2100<br>×2800 |
| Total weight (t)                  |                   | 2.3               | 4.5                | 9.73               | 18.1               | 26.61              |