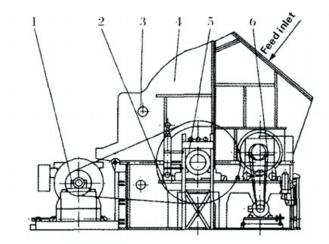

1.drive section 2.discharging perforated strainer 3.crushing plate 4.shell 5.rotor 6.feeding roller

## Working principle

The electromotor drives the rotor to rotate with high speed in the crushing chamber. The materials are fed into the machine from the upper feeding mouth and are crushed under the hitting, impacting, cutting and grinding of the hammer which is moving with high speed. On the bottom of the rotor, there is sieve plate and the crushed materials that is smaller than the screen size are discharged from the sieve plate, and the coarse particles bigger than the screen size are retained on the sieve plate to be hit and ground again by the hammer and finally be discharged from the machine from the sieve plate.