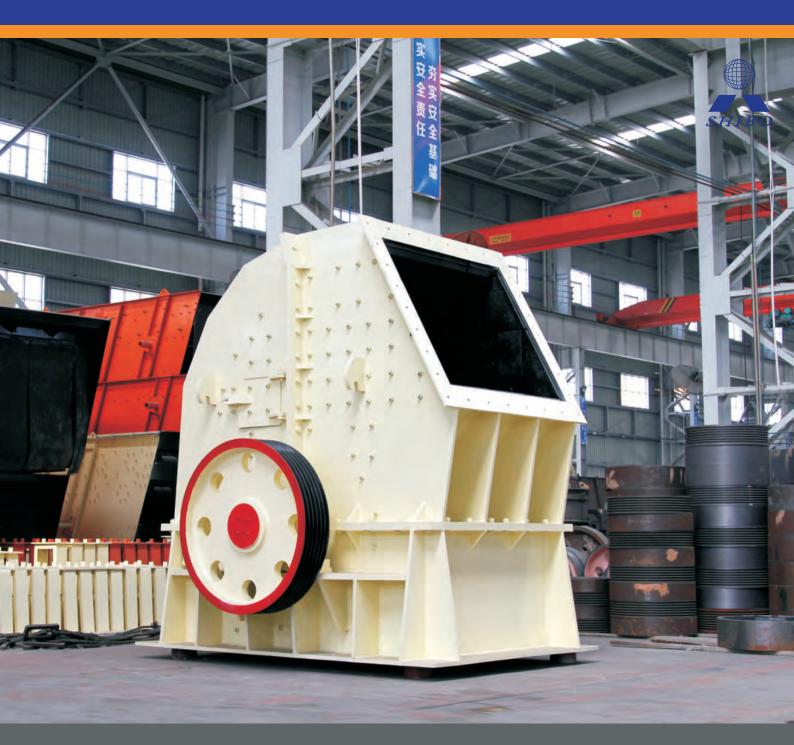

## Overview

PCZ type hammer mill crusher has large feeding size and small discharging size, and can change secondary crushing to primary crushing. The single hammer of PCZ type hammer crusher machine has large weight, and rotor speed is reasonable, which fully embodies the advantages of crushing light material with heavy hammer, and has a unique super ability to erode the stone crusher.

### Features

PCZ heavy hammer crusher is especially suitable for crushing limestone and medium hard stone materials whose compression strength is less than 200Mpa. PCZ heavy hammer crusher can crush the stone materials for one time without secondary-stage crushing and reshaping process, so that it can reduce the production cost by about 40% and the energy consumption is low and the investment is reduced.