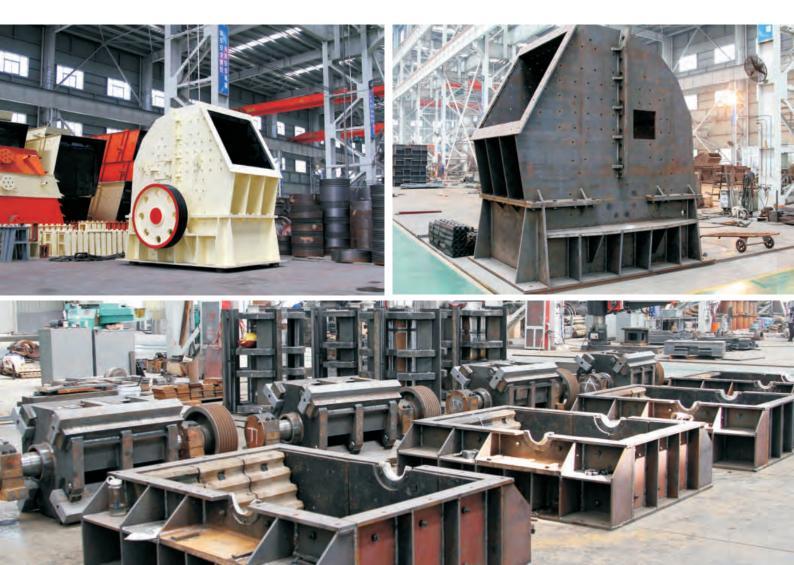

1.drive section 2.discharging perforated strainer 3.crushing plate 4.shell 5.rotor 6.feeding roller

# —— Technical data

| Model   | Rotor diameter<br>×length<br>(mm) | Feed opening<br>Length×width<br>(mm) | Feeding size<br>(mm) | Production<br>capacity<br>(t/h) | Power<br>(kw) | Total<br>weight<br>(t) |
|---------|-----------------------------------|--------------------------------------|----------------------|---------------------------------|---------------|------------------------|
| PCZ1310 | 1300×1000                         | 1020×750                             | ≪600                 | 100-180                         | 132           | 16.2                   |
| PCZ1510 | 1500×1000                         | 1530×850                             | ≪700                 | 200-250                         | 110×2         | 24.3                   |
| PCZ1515 | 1500×1500                         | 1530×900                             | ≤750                 | 260-350                         | 132×2         | 30.1                   |
| PCZ1616 | 1600×1600                         | 1640×1200                            | ≤1000                | 500-600                         | 220×2         | 39.8                   |
| PCZ1818 | 1800×1800                         | 1850×1400                            | ≤1200                | 650-800                         | 280×2         | 63.6                   |