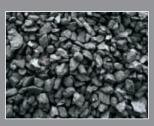

rticles are complete; and there are no flaky or smooth particles but plenty of angular particles to ensure the compression strength of the final products, so that they are very suitable for the construction of highway, buildings and large-sized projects.





1.drive section 2.discharging perforated strainer 3.crushing plate 4.shell 5.rotor 6.feeding roller

### Features

PCZ heavy hammer crusher is especially suitable for crushing limestone and medium hard stone materials whose compression strength is less than 200Mpa. PCZ heavy hammer crusher can crush the stone materials for one time without secondary-stage crushing and reshaping process, so that it can reduce the production cost by about 40% and the energy consumption is low and the investment is reduced.





Alunite



Gypsum stone



Coal



Coal gangue

# —— Technical data

| Model   | Rotor diameter<br>×length<br>(mm) | Feed opening<br>Length×width<br>(mm) | Feeding size<br>(mm) | Production<br>capacity<br>(t/h) | Power<br>(kw) | Total<br>weight<br>(t) |
|---------|-----------------------------------|--------------------------------------|----------------------|---------------------------------|---------------|------------------------|
| PCZ1310 | 1300×1000                         | 1020×750                             | ≪600                 | 100-180                         | 132           | 16.2                   |
| PCZ1510 | 1500×1000                         | 1530×850                             | ≪700                 | 200-250                         | 110×2         | 24.3                   |
| PCZ1515 | 1500