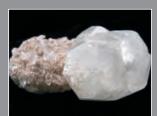

dium and fine particles are complete; and there are no flaky or smooth particles but plenty of angular particles to ensure the compression strength of the final products, so that they are very suitable for the construction of highway, buildings and large-sized projects.





1.drive section 2.discharging perforated strainer 3.crushing plate 4.shell 5.rotor 6.feeding roller

### Features

PCZ heavy hammer crusher is especially suitable for crushing limestone and medium hard stone materials whose compression strength is less than 200Mpa. PCZ heavy hammer crusher can crush the stone materials for one time without secondary-stage crushing and reshaping process, so that it can reduce the production cost by about 40% and the energy consumption is low and the investment is reduced.





Alunite



Gypsum stone



Coal



Coal gangue

# —— Technical data

| Model   | Rotor diameter<br>×length<br>(mm) | Feed opening<br>Length×width<br>(mm) | Feeding size<br>(mm) | Production<br>capacity<br>(t/h) | Power<br>(kw) | Total<br>weight<br>(t) |
|---------|-----------------------------------|--------------------------------------|----------------------|---------------------------------|---------------|------------------------|
| PCZ1310 | 1300×1000                         | 1020×750                             | ≪600                 | 100-180                         | 132           | 16.2                   |
| PCZ1510 | 1500×1000                         | 1530×850                             | ≪700                 | 200-250                         | 110×2         | 24.3                   |