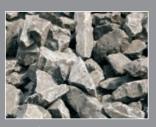

are complete; and there are no flaky or smooth particles but plenty of angular particles to ensure the compression strength of the final products, so that they are very suitable for the construction of highway, buildings and large-sized projects.





1.drive section 2.discharging perforated strainer 3.crushing plate 4.shell 5.rotor 6.feeding roller

### Features

PCZ heavy hammer crusher is especially suitable for crushing limestone and medium hard stone materials whose compression strength is less than 200Mpa. PCZ heavy hammer crusher can crush the stone materials for one time without secondary-stage crushing and reshaping process, so that it can reduce the production cost by about 40% and the energy consumption is low and the investment is reduced.





Alunite



Gypsum stone



Coal



Coal gangue

# —— Technical data

| Model   | Rotor diameter<br>×length<br>(mm) | Feed opening<br>Length×width<br>(mm) | Feeding size<br>(mm) | Production<br>capacity<br>(t/h) | Power<br>(kw) | Total<br>weight<br>(t) |
|---------|-----------------------------------|--------------------------------------|----------------------|---------------------------------|---------------|------------------------|
| PCZ1310 | 1300×1000                         | 1020×750                             | ≪600                 | 100-180                         | 132           | 16.2                   |
| PCZ1510 | 1500×1000                         | 1530×850                             | ≪700                 | 200-250                         | 110×2         | 24.3                   |
| PCZ1515 | 1500×1500