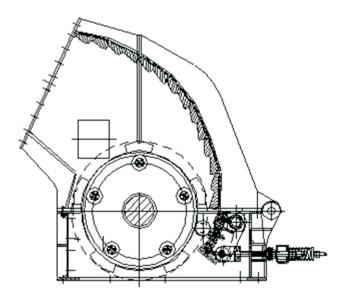

## Working principle

The electromotor drives the rotor to rotate with high speed in the crushing chamber. The materials are fed into the machine from the upper feeding mouth and are crushed under the hitting, impacting, cutting and grinding of the hammer which is moving with high speed. On the bottom of the rotor, there is sieve plate and the crushed materials that is smaller than the screen size are discharged from the sieve plate, and the coarse particles bigger than the screen size are retained on the sieve plate to be hit and ground again by the hammer and finally be discharged from the machine from the sieve plate.