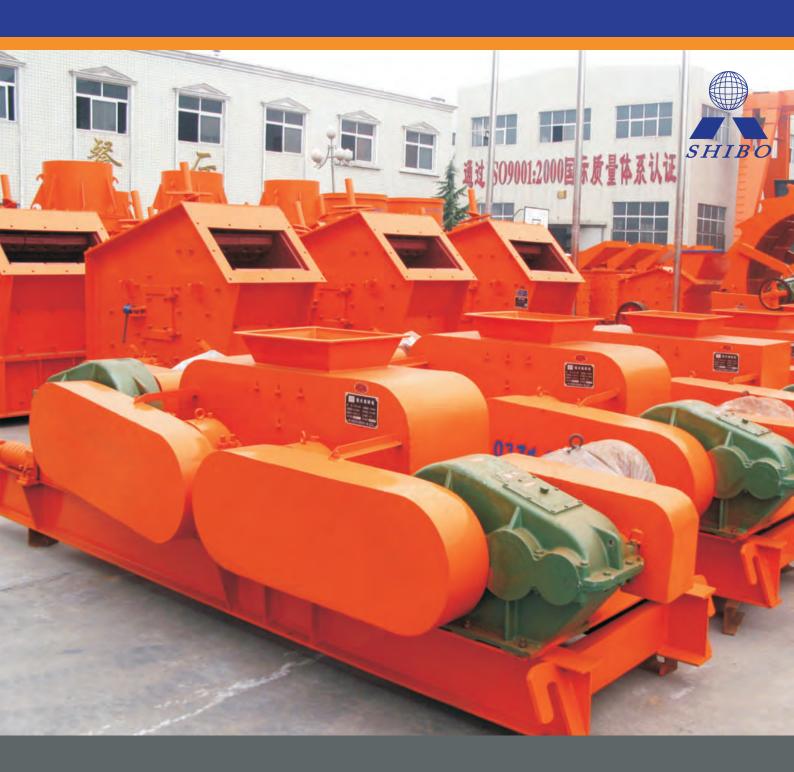

### Overview

Roll crusher is suitable for the coarse and medium crushing of crisp bulk materials in cement, chemistry, power, mine, metallurgy, building material, refractory and coal mines. Pebble, ore, construction waste, glass, cement clinker, granite, basalt, iron ore, quartz, coal, coal gangue and some metals can be perfectly crushed by roll crusher.

4.In addition to feeding device

This series crusher is a crushing machine researched and manufactured by our company for coarse crushing. The roll crusher is widely used for crushing high hard and medium hard materials in such industrial departments such as metallurgy, building material and refractory. It has the features of low noise, little powder dust, reliable performance and convenient maintenance.

## Characteristics

Processing capacity: 5-100t/h
Roller diameter: 400-700mm

Feeding size: ≤25-≤100

Roller number: 2

Rotation speed: 95-180r/min

China Largest Mining Machinery Manufacturer E-mail: sales@sbecrusher.com