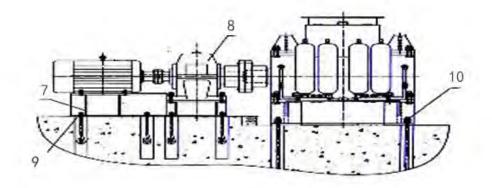

1.Motor 5.Roll ring 9.Motor bolt

2.Gringding device 6.Safety device 10.Main boday enbedded bolt

8.Speed reducer

3.Adjust the roller device 7.Motor cabinet 11.Feed hopper

Times same