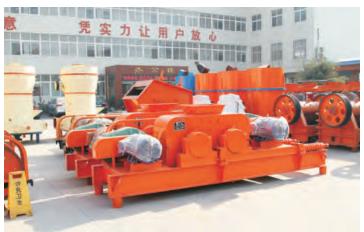

### Overview

Roll crusher is suitable for the coarse and medium crushing of crisp bulk materials in cement, chemistry, power, mine, metallurgy, building material, refractory and coal mines. Pebble, ore, construction waste, glass, cement clinker, granite, basalt, iron ore, quartz, coal, coal gangue and some metals can be perfectly crushed by roll crusher.

4.In addition to feeding device

This series crusher is a crushing machine researched and manufactured by our company for coarse crushing. The roll crusher is widely used for crushing high hard and medium hard materials in such industrial departments such as metallurgy, building material and refractory. It has the features of low noise, little powder dust, reliable performance and convenient maintenance.

## Characteristics

Processing capacity: 5-100t/h
Roller diameter: 400-700mm

Feeding size: ≤25-≤100

Roller number: 2

Rotation speed: 95-180r/min

China Largest Mining Machinery Manufacturer E-mail: sales@sbecrusher.com