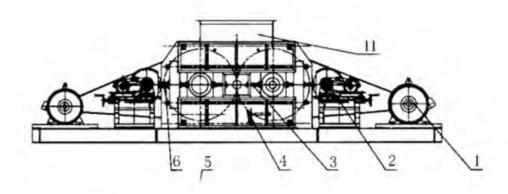

1.Motor 5.Roll ring 9.Motor bolt

2.Gringding device 6.Safety device 10.Main boday enbedded bolt

8.Speed reducer

3.Adjust the roller device 7.Motor cabinet 11.Feed hopper

Times same