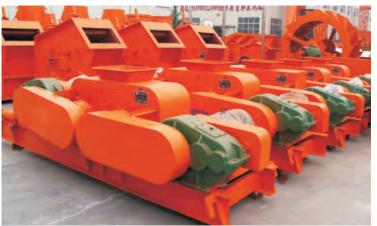

### Overview

Roll crusher is suitable for the coarse and medium crushing of crisp bulk materials in cement, chemistry, power, mine, metallurgy, building material, refractory and coal mines. Pebble, ore, construction waste, glass, cement clinker, granite, basalt, iron ore, quartz, coal, coal gangue and some metals can be perfectly crushed by roll crusher.

4.In addition to feeding device

This series crusher is a crushing machine researched and manufactured by our company for coarse crushing. The roll crusher is widely used for crushing high hard and medium hard materials in such industrial departments such as metallurgy, building material and refractory. It has the features of low noise, little powder dust, reliable performance and convenient maintenance.

1.Motor 5.Roll ring 9.Motor bolt

2.Gringding device 6.Safety device 10.Main boday enbedded bolt

8.Speed reducer

3.Adjust the roller device 7.Motor cabinet 11.Feed hopper

Times same