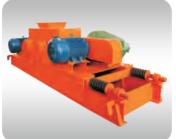

### Overview

Roll crusher is suitable for the coarse and medium crushing of crisp bulk materials in cement, chemistry, power, mine, metallurgy, building material, refractory and coal mines. Pebble, ore, construction waste, glass, cement clinker, granite, basalt, iron ore, quartz, coal, coal gangue and some metals can be perfectly crushed by roll crusher.

4.In addition to feeding device

This series crusher is a crushing machine researched and manufactured by our company for coarse crushing. The roll crusher is widely used for crushing high hard and medium hard materials in such industrial departments such as metallurgy, building material and refractory. It has the features of low noise, little powder dust, reliable performance and convenient maintenance.

## Characteristics

Processing capacity: 5-100t/h
Roller diameter: 400-700mm

Feeding size: ≤25-≤100

Roller number: 2

Rotation speed: 95-180r/min

China Largest Mining Machinery Manufacturer E-mail: sales@sbecrusher.com