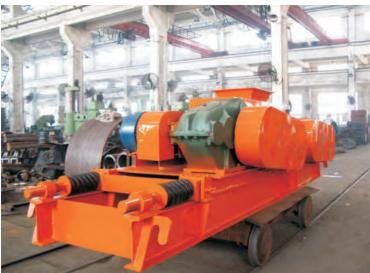

1.Motor 5.Roll ring 9.Motor bolt

2.Gringding device 6.Safety device 10.Main boday enbedded bolt

8.Speed reducer

3.Adjust the roller device 7.Motor cabinet 11.Feed hopper

Times same