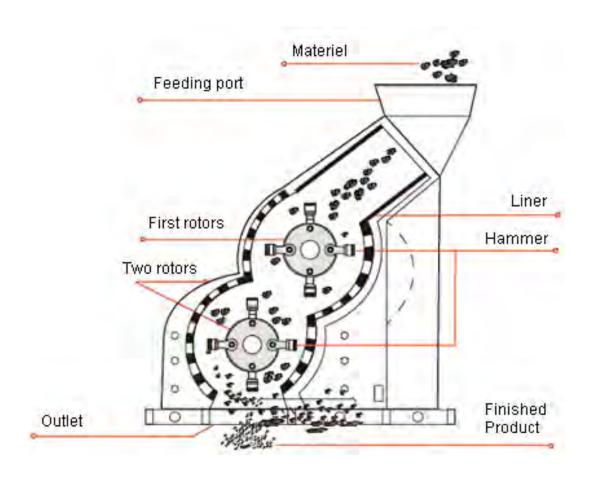

#### **Features**

- 1 Two rotors, up-and-down two-stage crushing, regrinding materials fully.
- 2 no sieve plate, no blocking for wet materials.
- 3 The hammer can be moved from interior to exterior and the scaleboard can be moved from exterior to interior so there is no need to change the wearing parts.
- This machine is equipped with two counter weight balance wheels. Operating steadily and saving power more than 20%.
- 5 Centralized lubricating system. Convenient lubrication without halting machine.