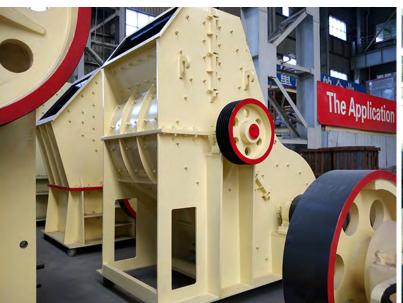

#### Overview

The two-stage crusher has a wide range of applications for crushing gangue, shale, coal cinder, stones, coal slime and other materials with too much moisture. Two-stage crusher is used in the industries such as construction, chemical engineering, metallurgy, mine, ceramics and refractory matter and has many advantages such as good crushing effect, high yield and uniform discharging materials. Two-stage crusher has solved the abrasion problems happening to the old pulverizer's hammerhead and scale board.

#### **Features**

- 1 Two rotors, up-and-down two-stage crushing, regrinding materials fully.
- 2 no sieve plate, no blocking for wet materials.
- 3 The hammer can be moved from interior to exterior and the scaleboard can be moved from exterior to interior so there is no need to change the wearing parts.
- This machine is equipped with two counter weight balance wheels. Operating steadily and saving power more than 20%.
- 5 Centralized lubricating system. Convenient lubrication without halting machine.