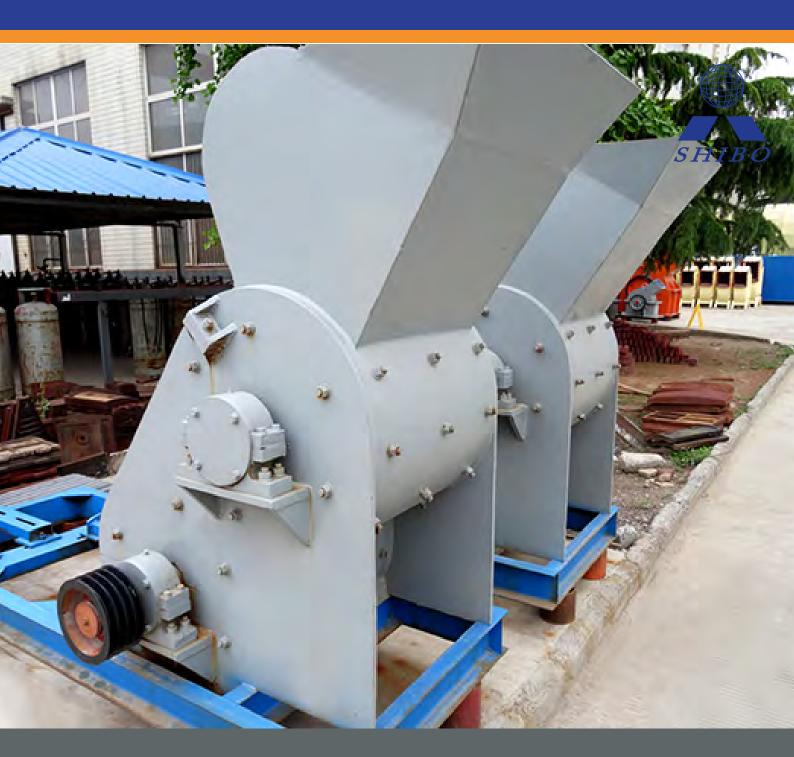

#### Overview

The two-stage crusher has a wide range of applications for crushing gangue, shale, coal cinder, stones, coal slime and other materials with too much moisture. Two-stage crusher is used in the industries such as construction, chemical engineering, metallurgy, mine, ceramics and refractory matter and has many advantages such as good crushing effect, high yield and uniform discharging materials. Two-stage crusher has solved the abrasion problems happening to the old pulverizer's hammerhead and scale board.

#### **Features**

- 1 Two rotors, up-and-down two-stage crushing, regrinding materials fully.
- 2 no sieve plate, no blocking for wet materials.
- 3 The hammer can be moved from interior to exterior and the scaleboard can be moved from exterior to interior so there is no need to change the wearing parts.
- This machine is equipped with two counter weight balance wheels. Operating steadily and saving power more than 20%.
- 5 Centralized lubricating system. Convenient lubrication without halting machine.