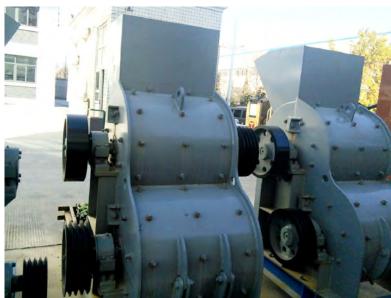

#### Overview

The two-stage crusher has a wide range of applications for crushing gangue, shale, coal cinder, stones, coal slime and other materials with too much moisture. Two-stage crusher is used in the industries such as construction, chemical engineering, metallurgy, mine, ceramics and refractory matter and has many advantages such as good crushing effect, high yield and uniform discharging materials. Two-stage crusher has solved the abrasion problems happening to the old pulverizer's hammerhead and scale board.

#### **Features**

- 1 Two rotors, up-and-down two-stage crushing, regrinding materials fully.
- 2 no sieve plate, no blocking for wet materials.
- 3 The hammer can be moved from interior to exterior and the scaleboard can be moved from exterior to interior so there is no need to change the wearing parts.
- This machine is equipped with two counter weight balance wheels. Operating steadily and saving power more than 20%.
- 5 Centralized lubricating system. Convenient lubrication without halting machine.